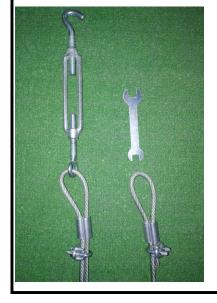

## Storm Kit Packing List

| Part Name                                  | Qty |
|--------------------------------------------|-----|
| 3 Meters (9' 10 1/8") stainless steel rope | 2   |
| Wrench                                     | 1   |
| Connecting plate                           | 4   |
| M6x10 crop-head bolt                       | 4   |
| M6 Nut                                     | 4   |
| Adjuster                                   | 2   |
| Threader                                   | 4   |
| Threader clamp with bolts                  | 4   |
| Hook                                       | 4   |

# Step 1

Step 2

Step 3