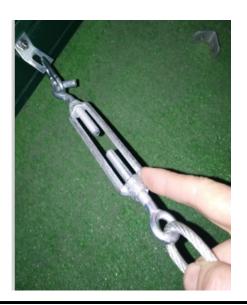

## Storm Kit Packing List

| Part Name                                  | Qty |
|--------------------------------------------|-----|
| 3 Meters (9' 10 1/8") stainless steel rope | 2   |
| Wrench                                     | 1   |
| Connecting plate                           | 4   |
| M6x10 crop-head bolt                       | 4   |
| M6 Nut                                     | 4   |
| Adjuster                                   | 2   |
| Threader                                   | 4   |
| Threader clamp with bolts                  | 4   |
| Hook                                       | 4   |

# Step 1

Step 2

Step 3