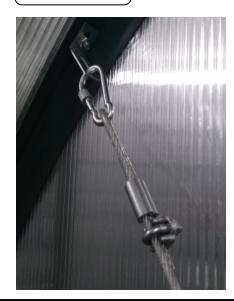

### **ASSEMBLY INSTRUCTIONS**

Thank you for purchasing ClimaPod Storm Kit.

ClimaPod Storm kit is designed to reinforce and support the overall strength of the greenhouse and lower potential risks of greenhouse damage due to severe weather conditions. It is recommended to set up included stainless steel ropes in accordance with assembly steps listed in these instructions. It is best to position the cables by the front gable of the greenhouse when storm and/or high winds are expected.

# Step 1

Step 2

Step 3