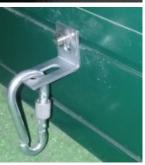

### **ASSEMBLY INSTRUCTIONS**

Thank you for purchasing ClimaPod Storm Kit.

ClimaPod Storm kit is designed to reinforce and support the overall strength of the greenhouse and lower potential risks of greenhouse damage due to severe weather conditions. It is recommended to set up included stainless steel ropes in accordance with assembly steps listed in these instructions. It is best to position the cables by the front gable of the greenhouse when storm and/or high winds are expected.

# Step 1

Step 2

Step 3