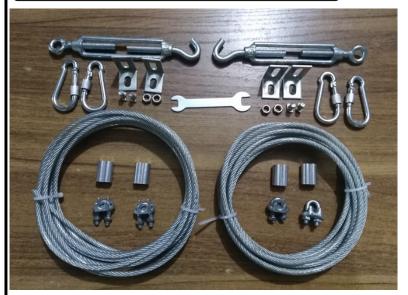

## Storm Kit Packing List

| Part Name                                  | Qty |
|--------------------------------------------|-----|
| 3 Meters (9' 10 1/8") stainless steel rope | 2   |
| Wrench                                     | 1   |
| Connecting plate                           | 4   |
| M6x10 crop-head bolt                       | 4   |
| M6 Nut                                     | 4   |
| Adjuster                                   | 2   |
| Threader                                   | 4   |
| Threader clamp with bolts                  | 4   |
| Hook                                       | 4   |