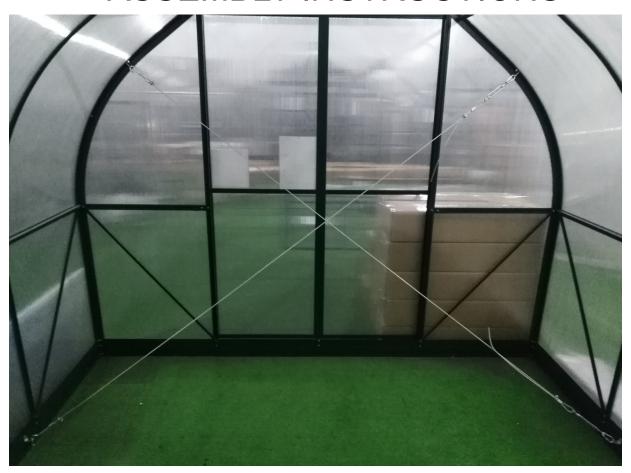

### **ASSEMBLY INSTRUCTIONS**

Thank you for purchasing ClimaPod Storm Kit.

ClimaPod Storm kit is designed to reinforce and support the overall strength of the greenhouse and lower potential risks of greenhouse damage due to severe weather conditions. It is recommended to set up included stainless steel ropes in accordance with assembly steps listed in these instructions. It is best to position the cables by the front gable of the greenhouse when storm and/or high winds are expected.

# Step 1

Step 2

Step 3