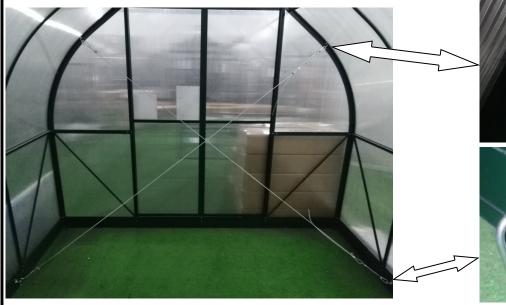

### **ASSEMBLY INSTRUCTIONS**

Thank you for purchasing ClimaPod Storm Kit.

ClimaPod Storm kit is designed to reinforce and support the overall strength of the greenhouse and lower potential risks of greenhouse damage due to severe weather conditions. It is recommended to set up included stainless steel ropes in accordance with assembly steps listed in these instructions. It is best to position the cables by the front gable of the greenhouse when storm and/or high winds are expected.

# Step 1

Step 2

Step 3